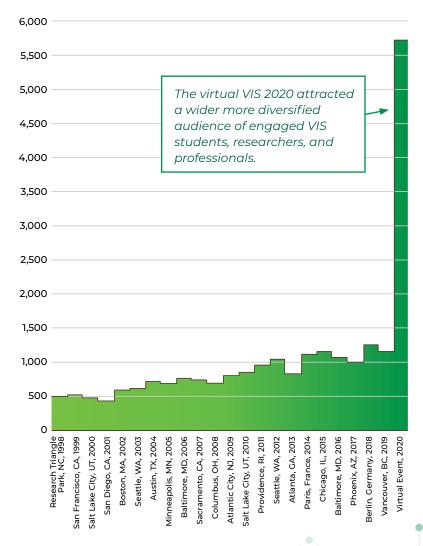

# Why Support and Exhibit at IEEE VIS 2021?

- Meet over 5000 conference participants—potential customers and collaborators leading researchers from government, industry, and academia from around the world who specialize in visual data analysis.
- Gain worldwide recognition and visibility for your brand with expanded virtual branding opportunities.
- Make new connections through virtual meetings, discussions, and demonstrations on a wide range of computing and applications topics.
- Gold and Diamond supporters will have their information in the official conference materials—your organization name, logo, and website will be added to the conference proceedings and final program.
- Multiple opportunities for your company to reach potential customers and recruit potential candidates.